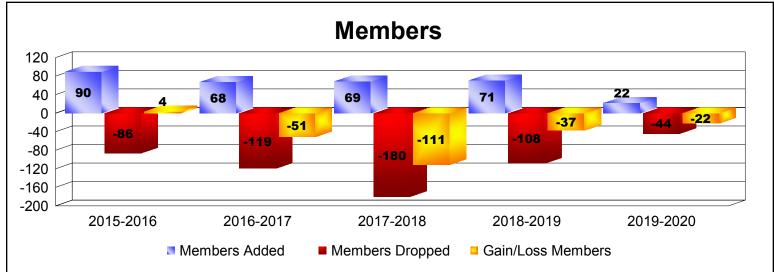

District 107 H

As of December 2019 Cumulative

| Year      | New<br>Clubs | Dropped<br>Clubs | Gain/<br>Loss<br>Clubs | New<br>Members | Charter<br>Members | Reinstate<br>Members | Transfer<br>Members | Total<br>Member<br>Added | Total<br>Members<br>Dropped | Gain/<br>Loss<br>Members |
|-----------|--------------|------------------|------------------------|----------------|--------------------|----------------------|---------------------|--------------------------|-----------------------------|--------------------------|
| 2015-2016 | 1            | 0                | 1                      | 58             | 30                 | 0                    | 2                   | 90                       | -86                         | 4                        |
| 2016-2017 | 0            | 0                | 0                      | 64             | 0                  | 0                    | 4                   | 68                       | -119                        | -51                      |
| 2017-2018 | 0            | -1               | -1                     | 61             | 2                  | 0                    | 6                   | 69                       | -180                        | -111                     |
| 2018-2019 | 0            | -3               | -3                     | 56             | 2                  | 2                    | 11                  | 71                       | -108                        | -37                      |
| 2019-2020 | 0            | 0                | 0                      | 20             | 0                  | 0                    | 2                   | 22                       | -44                         | -22                      |
| Average   | 0            | -1               | -1                     | 52             | 7                  | 0                    | 5                   | 64                       | -107                        | -43                      |