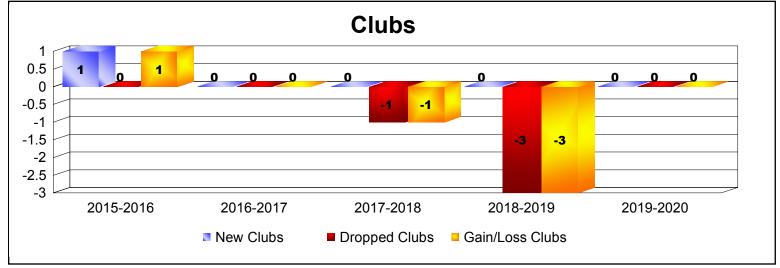

District 107 H

As of December 2019 Cumulative

| Year      | New<br>Clubs | Dropped<br>Clubs | Gain/<br>Loss<br>Clubs | New<br>Members | Charter<br>Members | Reinstate<br>Members | Transfer<br>Members | Total<br>Member<br>Added | Total<br>Members<br>Dropped | Gain/<br>Loss<br>Members |
|-----------|--------------|------------------|------------------------|----------------|--------------------|----------------------|---------------------|--------------------------|-----------------------------|--------------------------|
| 2015-2016 | 1            | 0                | 1                      | 58             | 30                 | 0                    | 2                   | 90                       | -86                         | 4                        |
| 2016-2017 | 0            | 0                | 0                      | 64             | 0                  | 0                    | 4                   | 68                       | -119                        | -51                      |
| 2017-2018 | 0            | -1               | -1                     | 61             | 2                  | 0                    | 6                   | 69                       | -180                        | -111                     |
| 2018-2019 | 0            | -3               | -3                     | 56             | 2                  | 2                    | 11                  | 71                       | -108                        | -37                      |
| 2019-2020 | 0            | 0                | 0                      | 20             | 0                  | 0                    | 2                   | 22                       | -44                         | -22                      |
| Average   | 0            | -1               | -1                     | 52             | 7                  | 0                    | 5                   | 64                       | -107                        | -43                      |